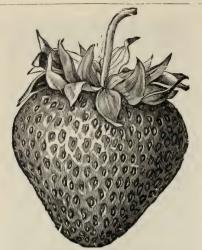

One of the very largest berries, ripening early, beautiful light red without white tip, conical shape, fine flavor. It is in the front rank of strictly big berries.

Sample (P)—One of the very best berries and seems to succeed nearly everywhere. Plants strong, large and healthy, producing in profusion large dark colored berries of uniform size and color, firm enough to ship well. One of the standard sorts for both home and market.

Wm. Belt—A large, handsome, productive berry for market or home use. Vigorous, thrifty, heavy plant, producing large crops under good common matted row culture. Berries extra large, conical, quite uniform in shape, brilliant glossy red, ripens all over without green tips, good quality, carries well to market and brings highest price. One of the best varieties.



SENATOR DUNLAP.

Senator Dunlap—Plant resembles Warfield, rampant runner, should be restricted in its production of plants; fully equal to Crescent and Warfield in its ability to succeed under all circumstances. Fruit good size, regular form, beautiful bright red, glossy, firm, splendid keeper and shipper, excellent quality, one of the best for canning; ripens early and continues a long time. It promises to stand at the head in its wonderful ability to ripen a good crop under almost any condition of drought or neglect.

Warfield (P)—Its great beauty, firmness, earliness, good flavor, productiveness and vigor make it exceedingly popular. Ripens with Crescent, and is superseding that variety for a reliable market sort. Price, except noted, 20c per 10, \$1.00 per 100. Not less than 25 of a